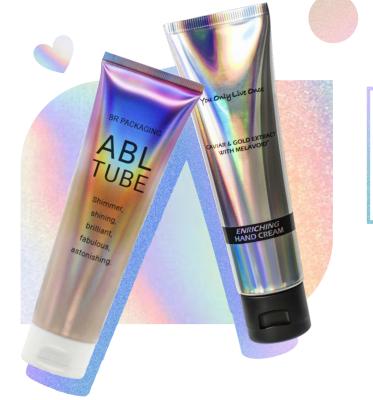

## Shine and Bright! ABL tubes help brands to maximize WOW effect.

Shimmer, shining, brilliant, fabulous, astonishing, all the visual requirements lead to one packaging design task - - - to attract consumers to SEE and take the products home.

## [ Replicate the mystic brightness ]

Imagine how aurora and twilight wow the human mind. Light has a mystic power to attract and result in endless color changes. By mimicking ultraviolet brightness, the silvery, high-shine ABL tubes are here to achieve customized bright colors to recreate the beauty of light and enchant brands' target consumers.